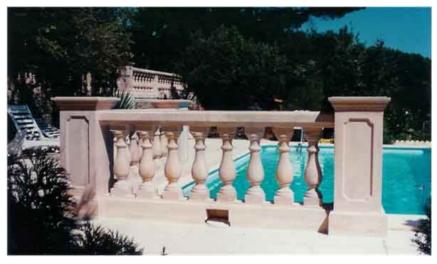

Dimensions 5,85 Inches x 5.85 Inches x 23.4 Inches

Reproduced using a baluster from a 16th-century château in France, this mould is excellent for making classic balusters for terraced gardens and patios. Made from durable, abrasion-resistant polyethylene, the two-part mould can be used with plaster for interior accents or concrete for outdoor stands. Easy to use, the mould is brushed with a lubricant, mated together and filled with plaster or concrete mix. A reinforcing rod can be inserted into the mixture for additional strength if desired. Will cast a baluster 23 1/2" high and 6" square and requires 45 lb of concrete mix. After drying for 24 to 48 hours, the mould can be removed and the procedure repeated. Good for a minimum of 250 castings. Includes instructions. Our colorants can also be added to the concrete mix (select "Acc" in the price line below). Made in French.

# HANDRALL MOULDS

Dimensions 5.26 inches x 9.16 inches x 19.5 inches The handrail mould is essential to carry out the high and low stringer of the balustrade. Good for a minimum of 250 castings. Includes instructions. IT will be necessary to count 4 balusters per 39 Inches. It is possible to bolt 2 railings Moulds to obtain linear measurement of 39 inches. One can also use this mould to carry out the top of the surrounding walls.

### **PILAR MOULD**

DIMENSIONS: 19.68 x 12.79 x 12.79 inches

The mould with pillar of angle will allow you to consolidate the balustrade, with a key of unequalled finishing.

This mould is delivered in four parties which you will put together with pliers in angles, allowing you so to accomplish pillar of complete of 19.68 inches.