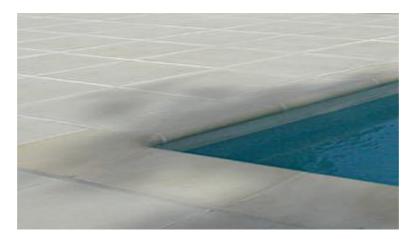

The flagstone mould of garden 19.68 Inches x 19.68 Inches x 1.96 Inches

The curbstone moulds will enable you to carry out all curbstones of your swimming pool, with the advantage of preserving the moulds in order to replace curbstones used by time. The curbstones as well as the flagstones of garden are non-skid thanks to a reason "imitation hones"