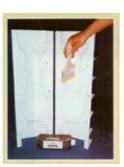

ry château in France, this mould is excellent for making classic balusters for terraced gardens and patios. Made from durable, abrasion-resistant polyethylene, the two-part mould can be used with plaster for interior accents or concrete for outdoor stands. Easy to use, the mould is brushed with a lubricant, mated together and filled with plaster or concrete mix. A reinforcing rod can be inserted into the mixture for additional strength if desired. Will cast a baluster 23 1/2" high and 6" square and requires 45 lb of concrete mix. After drying for 24 to 48 hours, the mould can be removed and the procedure repeated. Good for a minimum of 250 castings. Includes instructions. Our colorants can also be added to the concrete mix (select "Acc" in the price line below). Made in French.

Greasing



Opening









Turning out



**Registered Design** 

# HANDRALL MOULDS



Dimensions 5.26 inches x 9.16 inches x 19.5 inches The handrail mould is essential to carry out the high and low stringer of the balustrade. Good for a minimum of 250 castings. Includes instructions. IT will be necessary to count 4 balusters per 39 Inches. It is possible to bolt 2 railings Moulds to obtain linear measurement of 39 inches. One can also use this mould to carry out the top of the surrounding walls.













Assembly of two moulds with Pillar



### **PILAR MOULD**

DIMENSIONS: 19.68 x 12.79 x 12.79 inches

The mould with pillar of angle will allow you to consolidate the balustrade, with a key of unequalled finishing.

This mould is delivered in four parties which you will put together with plie