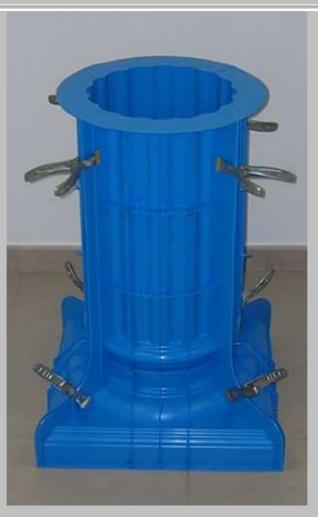

#### The mould to realize columns !!

Dimensions square base 19.25 inch x 19.25 inch Height 29.57 inch Diameter 11.81 inch

The mould with column was conceived in four parts for an easier turning out. He will allow you to realize carrier columns in concrete of the height which you wish, as well as hollow columns in plaster to decorate your inside.

The filling will be made by inverting the mould that is of the most narrow in the widest, positioned as on the photo above To realize the height of wished column, you will pour the first one 29.57 inch in height trançon. Aprés turning out re-fix the mould to approximately 2.36 inch and re-flow by top. It will be enough to renew the operation so as to obtain the wished height. You can position a tube in PVC of 7.87 inch to obtain a hollow in the middle of the column for inserer then iron with concrete (4 stalks) and re-pour then some concrete on all the length. It is important to oil (mineral Oil or of kitchen not to stain the white concrete) the inside of the mould as well as the tube there pvc which we shall remove before complete drying..