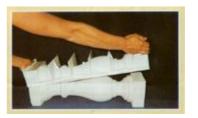

# HANDRALL MOULDS

Dimensions 5.26 inches x 9.16 inches x 19.5 inches The handrail mould is essential to carry out the high and low stringer of the balustrade. Good for a minimum of 250 castings. Includes instructions. IT will be necessary to count 4 balusters per 39 Inches. It is possible to bolt 2 railings Moulds to obtain linear measurement of 39 inches. One can also use this mould to carry out the top of the surrounding walls.