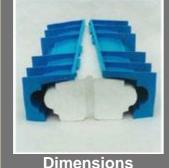

### **PILAR MOULD**

DIMENSIONS: 19.68 x 12.79 x 12.79 inches

The mould with pillar of angle will allow you to consolidate the balustrade, with a key of unequalled finishing.

This mould is delivered in four parties which you will put together with pliers in angles, allowing you so to accomplish pillar of complete of 19.68 inches.

Do not forget to coat the inside of the mould of vegetable oil or liquid soap.

For economize some concrete, it is enough to top up a tube of diameter 5.90 inches, which they will withdraw before complete drying.It will be enough to fix the mould on an already dry chunk and to re-run by top to acquire a pillar 39.37 inches high.

You have the possibility of accomplishing big pillars at the height which you want to fix your portal of entrance.

With two moulds with pillar you will realize a complete pillar 39.37 inch in height in a single molding.