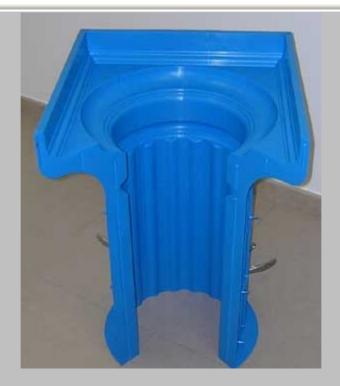

#### The mould to realize columns !!

Dimensions square base 19.25 inch x 19.25 inch Height 29.57 inch Diameter 11.81 inch

The mould with column was conceived in four parts for an easier turning out. He will allow you to realize carrier columns in concrete of the height which you wish, as well as hollow columns in plaster to decorate your inside.

The filling will be made by inverting the mould that is of the most narrow in the widest, positioned as on the photo above To realize the height of wished column, you will pour the first one 29.57 inch in height trançon. Aprés turning out re-fix the mould to approximately 2.36 inch and re-flow by top. It will be enough to renew the operation so as to obtain the wished height. You can position a tube in PVC of 7.87 inch to obtain a hollow in the middle of the column for inserer then iron with concrete (4 stalks) and re-pour then some concrete on all the length. It is important to oil (mineral Oil or of kitchen not to stain the white concrete) the inside of the mould as well as the tube there pvc which we shall remove before complete drying..