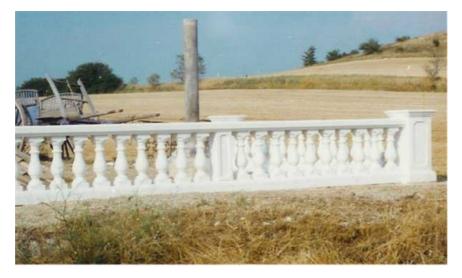

Dimensions 5,85 Inches x 5.85 Inches x 23.4 Inches

Reproduced using a baluster from a 16th-century château in France, this mould is excellent for making classic balusters for terraced gardens and patios. Made from durable, abrasion-resistant polyethylene, the two-part mould can be used with plaster for interior accents or concrete for outdoor stands. Easy to use, the mould is brushed with a lubricant, mated together and filled with plaster or concrete mix. A reinforcing rod can be inserted into the mixture for additional strength if desired. Will cast a baluster 23 1/2" high and 6" square and requires 45 lb of concrete mix. After drying for 24 to 48 hours, the mould can be removed and the procedure repeated. Good for a minimum of 250 castings. Includes instructions. Our colorants can also be added to the concrete mix (select "Acc" in the price line below). Made in French.

# HANDRALL MOULDS

Dimensions 5.26 inches x 9.16 inches x 19.5 inches The handrail mould is essential to carry out the high and low stringer of the balustrade. Good for a minimum of 250 castings. Includes instructions. IT will be necessary to count 4 balusters per 39 Inches. It is possible to bolt 2 railings Moulds to obtain linear measurement of 39 inches. One can also use this mould to carry out the top of the surrounding walls.