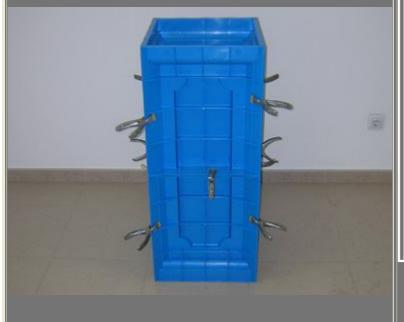

Assembly of two moulds with Pillar

You have the possibility of accomplishing big pillars at the height which you want to fix your portal of entrance.

With two moulds with pillar you will realize a complete pillar 39.37 inch in height in a single molding.