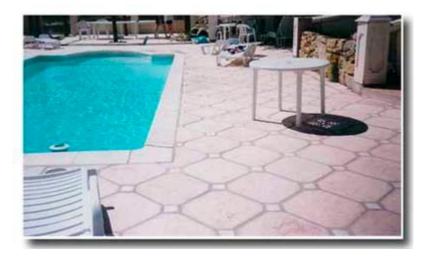

# FLAGSTONE MOULD

The flagstone mould of garden will enable you to carry out a pavement in the garage, in the cellar, a pavement around the house, a terrace, an alley of garden, or to equip a wall by carrying out stone with facing with funds of mould.

The flagstone mould of garden 19.68 Inches x 19.68 Inches x 1.96 Inches

The curbstone moulds will enable you to carry out all curbstones of your swimming pool, with the advantage of preserving the moulds in order to replace curbstones used by time. The curbstones as well as the flagstones of garden are non-skid thanks to a reason "imitation hones"