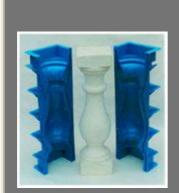

Dimensions 5,85 Inches x 5.85 Inches x 23.4 Inches

Reproduced using a baluster from a 16th-century château in France, this mould is excellent for making classic balusters for terraced gardens and patios. Made from durable, abrasion-resistant polyethylene, the two-part mould can be used with plaster for interior accents or concrete for outdoor stands. Easy to use, the mould is brushed with a lubricant, mated together and filled with plaster or concrete mix. A reinforcing rod can be inserted into the mixture for additional strength if desired. Will cast a baluster 23 1/2" high and 6" square and requires 45 lb of concrete mix. After drying for 24 to 48 hours, the mould can be removed and the procedure repeated. Good for a minimum of 250 castings. Includes instructions. Our colorants can also be added to the concrete mix (select "Acc" in the price line below). Made in French.

Greasing

Opening

Turning out

**Registered Design** 