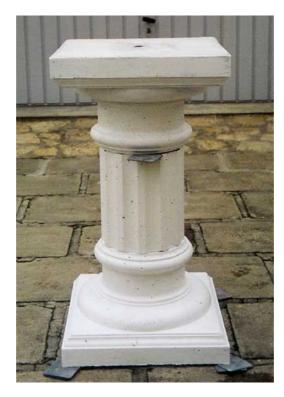

#### The mould to realize columns !!

Dimensions square base 19.25 inch x 19.25 inch Height 29.57 inch Diameter 11.81 inch

The mould with column was conceived in four parts for an easier turning out. He will allow you to realize carrier columns in concrete of the height which you wish, as well as hollow columns in plaster to decorate your inside.

The filling will be made by inverting the mould that is of the most narrow in the widest, positioned as on the photo above To realize the height of wished column, you will pour the first one 29.57 inch in height trançon. Aprés turning out re-fix the mould to approximately 2.36 inch and re-flow by top. It will be enough to renew the operation so as to obtain the wished height. You can position a tube in PVC of 7.87 inch to obtain a hollow in the middle of the column for inserer then iron with concrete (4 stalks) and re-pour then some concrete on all the length. It is important to oil (mineral Oil or of kitchen not to stain the white concrete) the inside of the mould as well as the tube there pvc which we shall remove before complete drying..