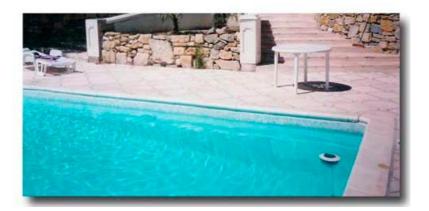

The flagstone mould of garden 19.68 Inches x 19.68 Inches x 1.96 Inches

The curbstone moulds will enable you to carry out all curbstones of your swimming pool, with the advantage of preserving the moulds in order to replace curbstones used by time. The curbstones as well as the flagstones of garden are non-skid thanks to a reason "imitation hones"

19.68 Inches x 11.81 Inches x 1.96 Inches

19.68 Inches x 11.81 Inches x 1.96 Inches