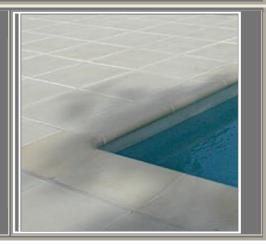

The flagstone mould of garden 19.68 Inches x 19.68 Inches x 1.96 Inches

The curbstone moulds will enable you to carry out all curbstones of your swimming pool, with the advantage of preserving the moulds in order to replace curbstones used by time. The curbstones as well as the flagstones of garden are non-skid thanks to a reason "imitation hones"

19.68 Inches x 11.81 Inches x 1.96 Inches

19.68 Inches x 11.81 Inches x 1.96 Inches