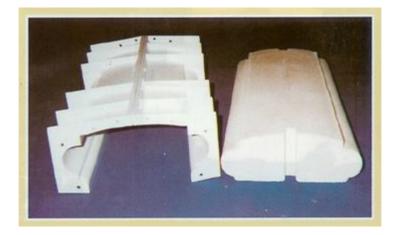

Assembly of two moulds with Pillar

### **PILAR MOULD**

DIMENSIONS: 19.68 x 12.79 x 12.79 inches

The mould with pillar of angle will allow you to consolidate the balustrade, with a key of unequalled finishing.

This mould is delivered in four parties which you will put together with pliers in angles, allowing you so to accomplish pillar of complete of 19.68 inches.