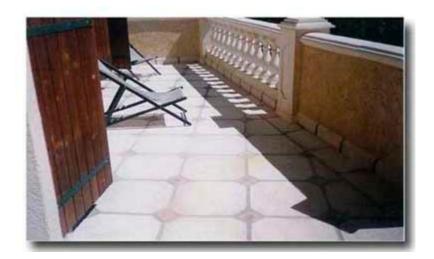

#### Do yourselves your concrete balusters!

Manufacturer Baluster mould, railing, handrail, column, pillar, flagstone, garden, balustrade, mouldings, curbstone swimming pool, flagstone garden

CODIREUP INTERNATIONAL S.L Register commercial N°700518U 131. Av Coprincep Episcopal Edifici KHI Esc A Local 5 AD200 Encamp Principat d'Andorra Phone. 00 37 68 30 086 <u>www.balustermolds.com</u> Email: <u>codireup@aol.com</u> Opened Tuesday at Saturday of 9hoo in 12h30 Am and of 14h30 in 19hoo Pm

# FLAGSTONE MOULD

The flagstone mould of garden will enable you to carry out a pavement in the garage, in the cellar, a pavement around the house, a terrace, an alley of garden, or to equip a wall by carrying out stone with facing with funds of mould.

The flagstone mould of garden 19.68 Inches x 19.68 Inches x 1.96 Inches

The curbstone moulds will enable you to carry out all curbstones of your swimming pool, with the advantage of preserving the moulds in order to replace curbstones used by time. The curbstones as well as the flagstones of garden are non-skid thanks to a reason "imitation hones"