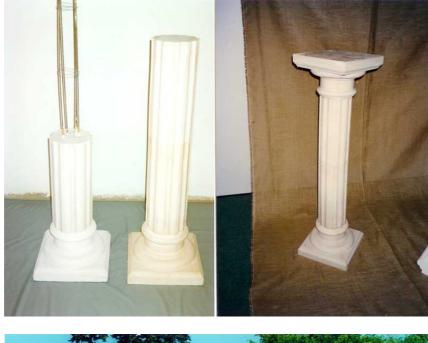

#### The mould to realize columns !!

Dimensions square base 19.25 inch x 19.25 inch Height 29.57 inch Diameter 11.81 inch

The mould with column was conceived in four parts for an easier turning out. He will allow you to realize carrier columns in concrete of the height which you wish, as well as hollow columns in plaster to decorate your inside.

The filling will be made by inverting the mould that is of the most narrow in the widest, positioned as on the photo above To realize the height of wished column, you will pour the first one 29.57 inch in height trançon. Aprés turning out re-fix the mould to approximately 2.36 inch and re-flow by top. It will be enough to renew the operation so as to obtain the wished height. You can position a tube in PVC of 7.87 inch to obtain a hollow in the middle of the column for inserer then iron with concrete (4 stalks) and re-pour then some concrete on all the length. It is important to oil (mineral Oil or of kitchen not to stain the white concrete) the inside of the mould as well as the tube there pvc which we shall remove before complete drying..