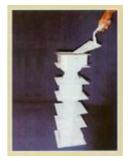

Dimensions 5,85 Inches x 5.85 Inches x 23.4 Inches

Reproduced using a baluster from a 16th-century château in France, this mould is excellent for making classic balusters for terraced gardens and patios. Made from durable, abrasion-resistant polyethylene, the two-part mould can be used with plaster for interior accents or concrete for outdoor stands. Easy to use, the mould is brushed with a lubricant, mated together and filled with plaster or concrete mix. A reinforcing rod can be inserted into the mixture for additional strength if desired. Will cast a baluster 23 1/2" high and 6" square and requires 45 lb of concrete mix. After drying for 24 to 48 hours, the mould can be removed and the procedure repeated. Good for a minimum of 250 castings. Includes instructions. Our colorants can also be added to the concrete mix (select "Acc" in the price line below). Made in French.