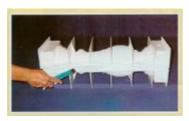

in France, this mould is excellent for making classic balusters for terraced gardens and patios. Made from durable, abrasion-resistant polyethylene, the two-part mould can be used with plaster for interior accents or concrete for outdoor stands. Easy to use, the mould is brushed with a lubricant, mated together and filled with plaster or concrete mix. A reinforcing rod can be inserted into the mixture for additional strength if desired. Will cast a baluster 23 1/2" high and 6" square and requires 45 lb of concrete mix. After drying for 24 to 48 hours, the mould can be removed and the procedure repeated. Good for a minimum of 250 castings. Includes instructions. Our colorants can also be added to the concrete mix (select "Acc" in the price line below). Made in French.

Greasing



Opening









Turning out



**Registered Design** 

# HANDRALL MOULDS



Dimensions 5.26 inches x 9.16 inches x 19.5 inches The handrail mould is essential to carry out the high and low stringer of the balustrade. Good for a minimum of 250 castings. Includes instructions. IT will be necessary to count 4 balusters per 39 Inches. It is possible to bolt 2 railings Moulds to obtain linear measurement of 39 inches. One can also use this mould to carry out the top of the surrounding walls.













Assembly of two moulds with Pillar



### **PILAR MOULD**

DIMENSIONS: 19.68 x 12.79 x 12.79 inches

The mould with pillar of angle will allow you to consolidate the balustrade, with a key of unequalled finishing.

This mould is delivered in four parties which you will put together with pliers in angle