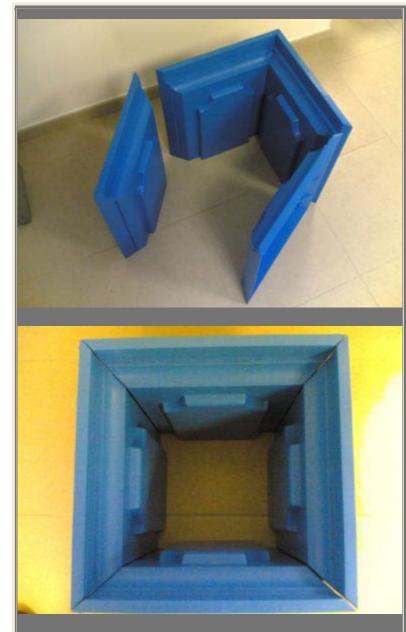

### **PILAR MOULD**

DIMENSIONS: 19.68 x 12.79 x 12.79 inches

The mould with pillar of angle will allow you to consolidate the balustrade, with a key of unequalled finishing.

This mould is delivered in four parties which you will put together with pliers in angles, allowing you so to accomplish pillar of complete of 19.68 inches.

Do not forget to coat the inside of the mould of vegetable oil or liquid soap.

For economize some concrete, it is enough to top up a tube of diameter 5.90 inches, which they will withdraw before complete drying.It will be enough to fix the mould on an already dry chunk and to re-run by top to acquire a pillar 39.37 inches high.