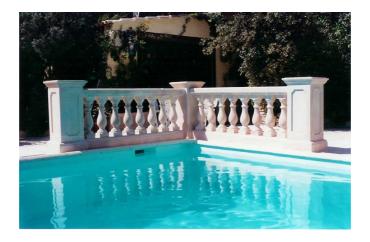

Dimensions 5,85 Inches x 5.85 Inches x 23.4 Inches

Reproduced using a baluster from a 16th-century château in France, this mould is excellent for making classic balusters for terraced gardens and patios. Made from durable, abrasion-resistant polyethylene, the two-part mould can be used with plaster for interior accents or concrete for outdoor stands. Easy to use, the mould is brushed with a lubricant, mated together and filled with plaster or concrete mix. A reinforcing rod can be inserted into the mixture for additional strength if desired. Will cast a baluster 23 1/2" high and 6" square and requires 45 lb of concrete mix. After drying for 24 to 48 hours, the mould can be removed and the procedure repeated. Good for a minimum of 250 castings. Includes instructions. Our colorants can also be added to the concrete mix (select "Acc" in the price line below). Made in French.