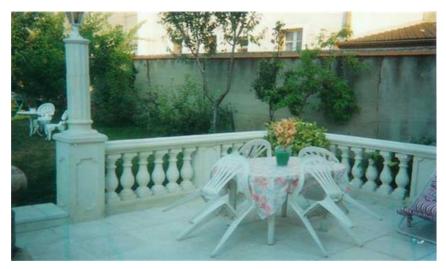

Dimensions 5,85 Inches x 5.85 Inches x 23.4 Inches

Reproduced using a baluster from a 16th-century château in France, this mould is excellent for making classic balusters for terraced gardens and patios. Made from durable, abrasion-resistant polyethylene, the two-part mould can be used with plaster for interior accents or concrete for outdoor stands. Easy to use, the mould is brushed with a lubricant, mated together and filled with plaster or concrete mix. A reinforcing rod can be inserted into the mixture for additional strength if desired. Will cast a baluster 23 1/2" high and 6" square and requires 45 lb of concrete mix. After drying for 24 to 48 hours, the mould can be removed and the procedure repeated. Good for a minimum of 250 castings. Includes instructions. Our colorants can also be added to the concrete mix (select "Acc" in the price line below). Made in French.

# HANDRALL MOULDS

Dimensions 5.26 inches x 9.16 inches x 19.5 inches The handrail mould is essential to carry out the high and low stringer of the balustrade. Good for a minimum of 250 castings. Includes instructions. IT will be necessary to count 4 balusters per 39 Inches. It is possible to bolt 2 railings Moulds to obtain linear measurement of 39 inches. One can also use this mould to carry out the top of the surrounding walls.

### **PILAR MOULD**

DIMENSIONS: 19.68 x 12.79 x 12.79 inches

The mould with pillar of angle will allow you to consolidate the balustrade, with a key of unequalled finishing.

This mould is delivered in four parties which you will put together with pliers in angles, allowing you so to accomplish pillar of complete of 19.68 inches.