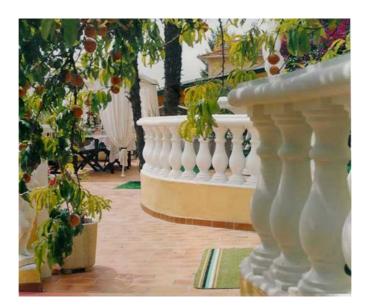

# HANDRALL MOULDS

Dimensions 5.26 inches x 9.16 inches x 19.5 inches The handrail mould is essential to carry out the high and low stringer of the balustrade. Good for a minimum of 250 castings. Includes instructions. IT will be necessary to count 4 balusters per 39 Inches. It is possible to bolt 2 railings Moulds to obtain linear measurement of 39 inches. One can also use this mould to carry out the top of the surrounding walls.